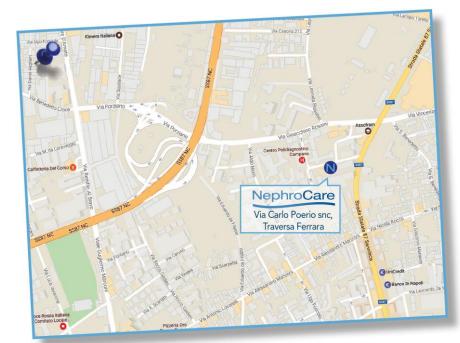

# NephroCare S.p.A.

Via Carlo Poerio snc Trav.sa Ferrara – 80026 Casoria (NA)

**TEL.:** 081/758.31.33 **FAX:** 081/758.31.33 www.nephrocare.it

E-mail: Casoria.clinics-it@freseniusmedicalcare.com