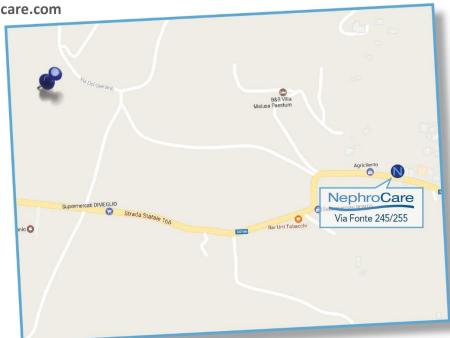

# NephroCare S.p.A.

Via Fonte, 245/255 Loc. Seude – 84069 Roccadaspide (SA)

TEL.: 0828/72.53.93 - 94.72.37

FAX: 0828/94.78.61 www.nephrocare.it

E-mail: Roccadaspide.clinics-it@freseniusmedicalcare.com